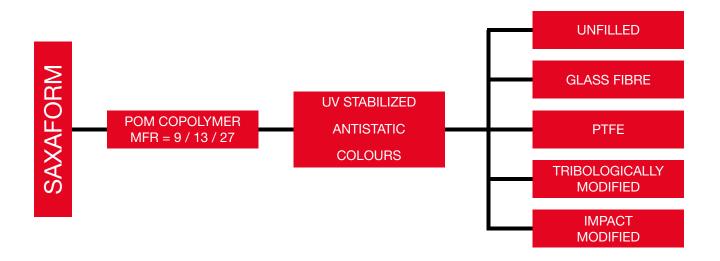

## SAXAFORM<sup>TM</sup> - POM-C

SAXAFORM<sup>TM</sup> compounds are semi-crystalline materials based on POM copolymers. The SAX® Polymers assortment comprises of grades with high rigidity and stiffness, good resiliency, outstanding chemical resistance as well as excellent wear and slide friction behavior.